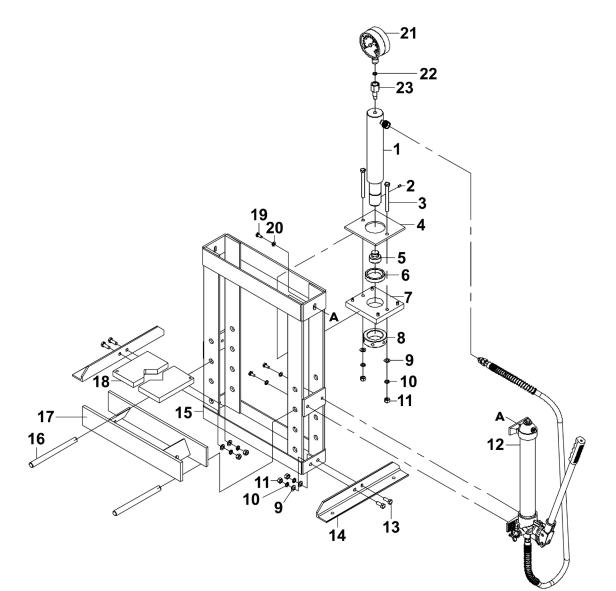

## Parts Information: Hydraulic Press 10 Tonne Bench Type Model No: YK10B.V4

| Item | Part No.    | Description                                |
|------|-------------|--------------------------------------------|
| 1    | YK10B.V4-01 | Ram Ass'y                                  |
| 2    | GSM86.S     | Grub Screw M8x6 (Single)                   |
| 3    | HHB10100.S  | Hex Head Bolt M10 x 100mm                  |
| 4    | YK10B.V4-04 | Ram Support Plate (Upper)                  |
| 5    | YK10B.V4-05 | Serrated Saddle                            |
| 6    | YK10B.V4-06 | Ring Nut                                   |
| 7    | YK10B.V4-07 | Ram Support Plate (Lower)                  |
| 8    | YK10B.V4-08 | Straight Adaptor                           |
| 9    | FWM10.S     | Flat Washer M10 Zinc                       |
| 10   | SWM10.S     | Spring Washer M10 Zinc                     |
| 11   | SN10.S      | Steel Nut M10 Zinc                         |
| 12   | YK10B.V4-12 | Pump c/w Hose & Handle (70mm Fixing Holes) |

| Item | Part No.    | Description                      |
|------|-------------|----------------------------------|
| 13   | SS1025.S    | Hex Head Set Screw M10 X 25 Zinc |
| 14   | YK10B.V4-14 | Base Support                     |
| 15   | YK10B.V4-15 | Frame                            |
| 16   | YK10B.V4-16 | Pin, Table Support 220x18mm      |
| 17   | YK10B.V4-17 | Table                            |
| 18   | YK10B.V4-18 | Arbor Plate (170x100x20)         |
| 19   | FWM10.S     | Flat Washer M10 Zinc             |
| 20   | SS816.S     | Hex Head Set Screw M8 X 16 Zinc  |
| 21   | YK10B.V4-21 | Pressure Gauge                   |
| 22   | YK10B.V4-22 | Plastic Washer                   |
| 23   | YK10B.V4-23 | Pressure Gauge Connection        |
|      | RE97.10-03  | Hose Assembly (Not Shown)        |